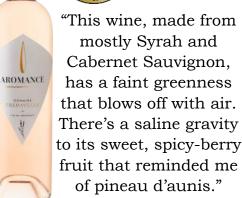

# DOMAINE FREDAVELLE AROMANCE ROSÉ 2022

92 Points

"This wine, made from mostly Syrah and Cabernet Sauvignon, has a faint greenness that blows off with air. There's a saline gravity to its sweet, spicy-berry fruit that reminded me of pineau d'aunis."