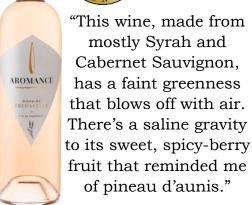

# DOMAINE FREDAVELLE AROMANCE ROSÉ 2022

92 Points

"This wine, made from mostly Syrah and Cabernet Sauvignon, has a faint greenness that blows off with air. There's a saline gravity to its sweet, spicy-berry fruit that reminded me of pineau d'aunis."